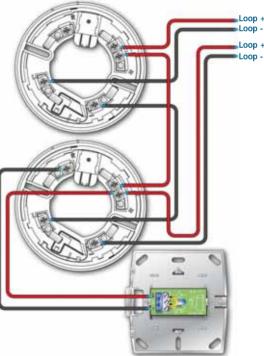

Example of connection of an ENEA detector with IL0010 remote indicator and a analogue-addressable control panel:

Example of connection of an IRIS detector with IL0010 remote indicator and a fire detection control panel: