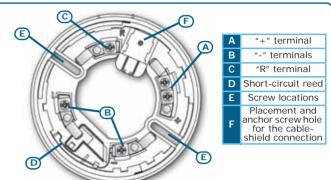

## Mounting base

The EB0010 mounting base has been specially designed for use with conventional detectors from the IRIS series or addressable detectors from the ENFA series.

The base readily accepts the EB0010/SC optional cable-shield connection, which preserves continuity in the cable shield of connection cables in analogue-addressable installations.