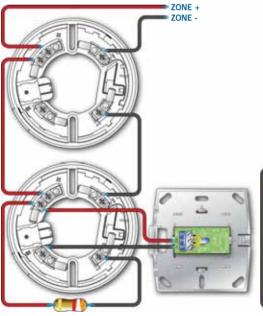

Example of connection of an ENEA detector with IL0010 remote indicator and a analogue-addressable control panel:

Example of connection of an IRIS detector with IL0010 remote indicator and a fire detection control panel: